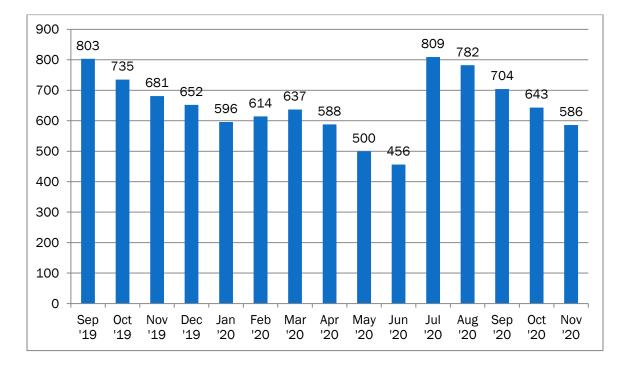

ary



Officer Cale Beyer November 13th, 2001 19 Years



Katheryn Schroeder November 2<sup>nd</sup>, 1998 22 Years



We are truly thankful to serve such an awesome community! Thank you to FCCLA (Family, Career and Community Leaders of America) for their show of support. President Kailey Miller (right) and Advisor Jennifer Tuesberg (center) brought in gift bags with a card, thin blue line face masks, water, candy and hand sanitizer for every department employee to show their support for our mission. Thank you so much for your generosity and support. It is much appreciated!

# **CALLS FOR POLICE SERVICE**

| November | 2020: 586 | 2020 YTD TOTAL: 6,211  |
|----------|-----------|------------------------|
| November | 2019: 681 | TOTAL LAST YEAR: 9,050 |

# Monthly Calls Comparison Chart:



# Calls for Service by Shift & Day of Week:



# **November 2020 Parking Enforcement:**



# CRIME CLEARANCE RATE:

Each law enforcement agency in the Nation submits monthly reports to the Uniform Crime Reporting (UCR) Program. This program collects and reports crime offense data for the Nation, categorizing crime data as Part I or Part II offenses. Part I offenses include: Murder/Non-Negligent, Forcible Rape, Robbery, Assault(s), Burglary, Larceny/Theft, Motor Vehicle Thefts, and Arson. Part II offenses include all other crime classifications outside those defined as Part I offenses. These monthly reports also afford the Two Rivers Police Department the ability to monitor our crime clearance rate. The crime clearance rate is simply the percentage of offenses reported as compared to how