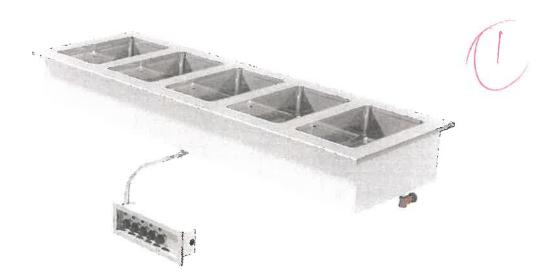

The increased demand for meals at home has also increased the need for food prepared and stored. The need for additional equipment has been identified as an additional refrigerator, food warmer, food carts, and coolers. These are itemized and shown in Attachment B.

Please list the funds being requested for each activity. You may apply for one or more program activities. Add more lines if necessary

|    | PROJECT COMPONENT(S)                         | CDBG-CV | \$<br>AMOUNT    |
|----|----------------------------------------------|---------|-----------------|
| 1. | Senior Center Building and site modification |         | \$<br>75,000.00 |
| 2. | Equipment                                    |         | \$<br>5000.00   |
| 3. | Administration, up to 13% of project cost    |         | \$<br>8,000.00  |
|    | TOTAL CDBG-CV PROJECT BUDGET                 |         | \$<br>88,000.00 |

Search

5.A.b

WebstaurantStore

WebstaurantStore > Restaurant Equipment > Food Holding and Warming Equipment > Hot / Cold Food Wells and Soup Wells > Drop-In Hot Food Wells > Advance Tabco DISW-5-240 Stainless Steel Five Well Drop-In Sealed Electric Unit - 208/240V

Advance Tabco DISW-5-240 Stainless Steel Five Well Drop-In Sealed Electric Unit - 208/240V Item #: 109DISW5D MFR #: DISW-5-240