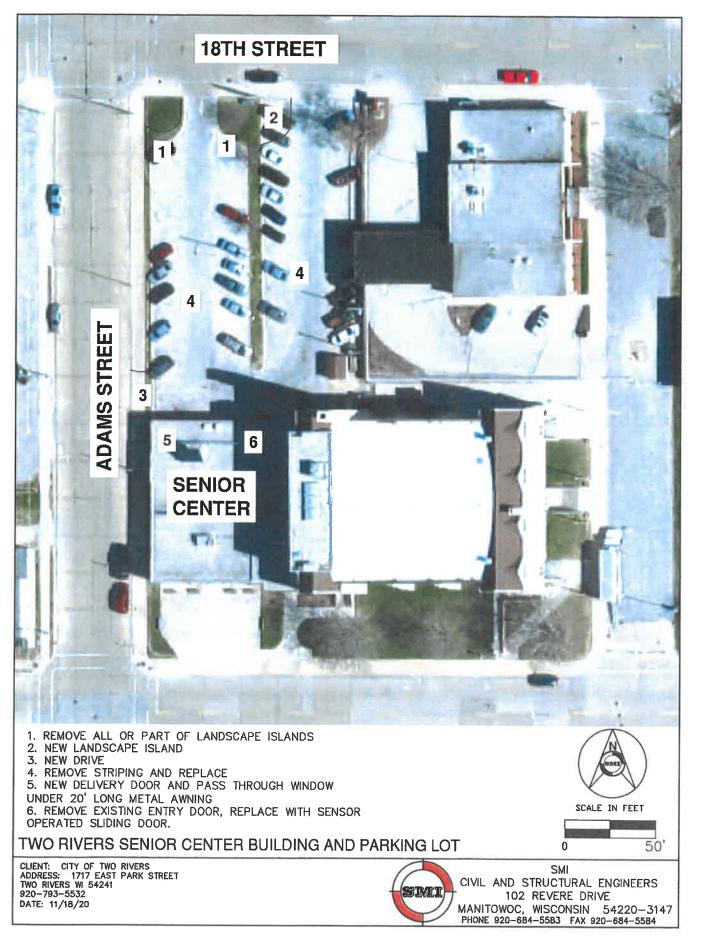

The Senior Center parking lot has a loop which will coordinate well with a drive-up window. However, to accommodate the driver side of vehicles the traffic flow direction of the parking lot will need to be reversed. To make this visible, parking lot spaces must be re-painted, and signs must be added. Also, an exit from the parking lot will be constructed onto Adams Street (See Attachment A).

I have attached the following:

- Aerial photograph depicting the Senior Center and the attached parking lot. There is a key on this attachment that summarizes the proposed work. Items 1-4 are site related, and items 5-6 pertain to building alterations/upgrades.
- The 2<sup>nd</sup> attachment itemizations the site work, including civil engineering fees
- Lastly, the 3<sup>rd</sup> attachment is the budget proposal for the work on the building