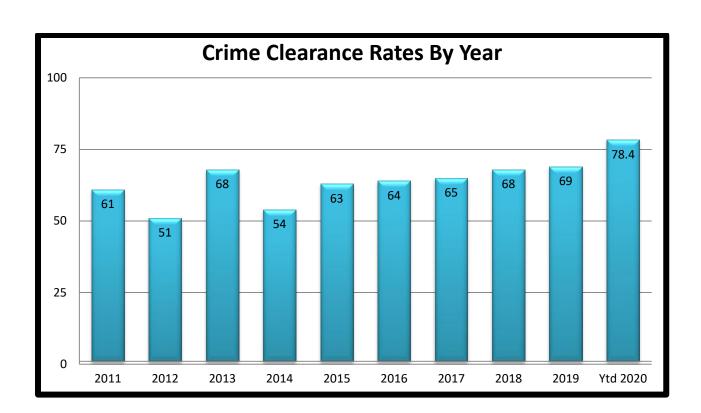

nce rate. The crime clearance rate is simply the percentage of offenses reported as compared to how many of those offenses were cleared or resolved. The Two Rivers Police Department is proud to note that our crime clearance rates are generally well above the average for the State of Wisconsin. Because some cases that are reported in one month may be solved or "cleared" the next month or months later, it is difficult to state crime clearance rates as purely a monthly rate. For our purposes, we continue to track our CCR rates across the months and years as well.

|                       | November |
|-----------------------|----------|
| Reported Part 1 Cases | 20       |
| Cases Cleared         | 12       |
| Crime Clearance Rate  | 60%      |

## Crime Clearance Rate YTD: 78.4%

10.B.2.j



# Adult & Juvenile Arrest/Charge Summary:

The following is the total of ADULT and JUVENILE ARRESTS/CHARGES made by this department this month. This may not represent the actual number of individuals arrested as there are generally many cases where an individual will have multiple charges or counts of a specific charge. These statistics represent charges and arrests made for Criminal Code as well has Municipal Ordinance violations.

| 2020             | November |
|------------------|----------|
| Adult Arrests    | 93       |
| Juvenile Arrests | 18       |
| Total            | 111      |

# Written Warnings 2020

|                                                                                                          | JAN | FEB | MAR | APR | MAY    | JUN | JUL | AUG     | SEP    | ос