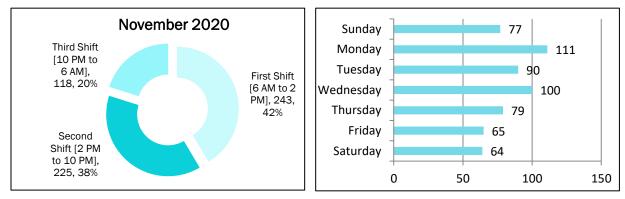

9 Years



Katheryn Schroeder November 2<sup>nd</sup>, 1998 22 Years



We are truly thankful to serve such an awesome community! Thank you to FCCLA (Family, Career and Community Leaders of America) for their show of support. President Kailey Miller (right) and Advisor Jennifer Tuesberg (center) brought in gift bags with a card, thin blue line face masks, water, candy and hand sanitizer for every department employee to show their support for our mission. Thank you so much for your generosity and support. It is much appreciated!

# **CALLS FOR POLICE SERVICE**

| November | 2020: 586 | 2020 YTD TOTAL: 6,211  |
|----------|-----------|------------------------|
| November | 2019: 681 | TOTAL LAST YEAR: 9,050 |

# Monthly Calls Comparison Chart:



# Calls for Service by Shift & Day of Week:



# **November 2020 Parking Enforcement:**



# CRIME CLEARANCE RATE:

Each law enforcement agency in the Nation submits monthly reports to the Uniform Crime Reporting (UCR) Program. This program collects and reports crime offense data for the Nation, categorizing crime data as Part I or Part II offenses. Part I offenses include: Murder/Non-Negligent, Forcible Rape, Robbery, Assault(s), Burglary, Larceny/Theft, Motor Vehicle Thefts, and Arson. Part II offenses include all other crime classifications outside those defined as Part I offenses. These monthly reports also afford the Two Rivers Police Department the ability to monitor our crime clearance rate. The crime clearance rate is simply the percentage of offenses reported as compared to how many of those offenses were cleared or resolved