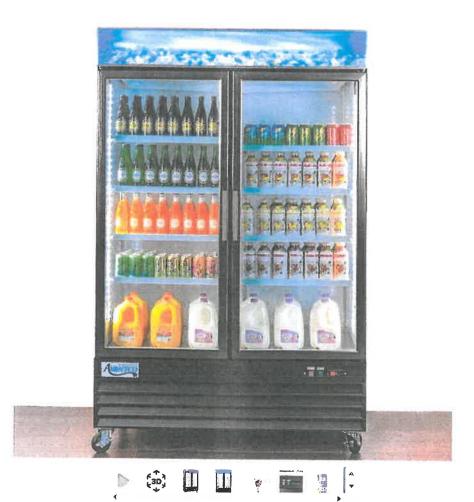

The increased demand for meals at home has also increased the need for food prepared and stored. The need for additional equipment has been identified as an additional refrigerator, food warmer, food carts, and coolers. These are itemized and shown in Attachment B.

#### **Two Rivers Equipment Estimate**

|                              | Quantity | Cost           |    | Total    |    |
|------------------------------|----------|----------------|----|----------|----|
| Refridgerator                | 1        | \$<br>1,850.00 | \$ | 1,850.00 |    |
| Coolers                      | 2        | \$<br>20.00    | \$ | 40.00    |    |
| Utility Carts                | 2        | \$<br>70.00    | \$ | 140.00   |    |
| Commercial Work Table        | 1        | \$<br>230.00   | \$ | 230.00   |    |
| 5 Well Drop In Warming Unit  | 1        | \$<br>2,570.00 | \$ | 2,570.00 |    |
| 5 Well Drop In Warming Cover | 1        | \$<br>154.00   | \$ | 154.00   | 85 |
|                              |          |                | ć  | 4 094 00 |    |

## WebstaurantStore

WebstaurantStore > Refrigeration Equipment > Merchandising and Display Refrigeration > Merchandising Glass Door Refrigerators / Coolers > Black Merchandising Glass Door Refrigerators / Coolers > Avantco GDC-49-HC 53" Black Swing Glass Door Merchandiser Refrigerator with LED Lighting

Avantco GDC-49-HC 53" Black Swing Glass Door Merchandlser Refrigerator with LED Lighting

Free Shipping @

Protect Your Product with Safeware 
Protection Powered by Safeware

Standard Warranty Only

3 Year

\$291.30