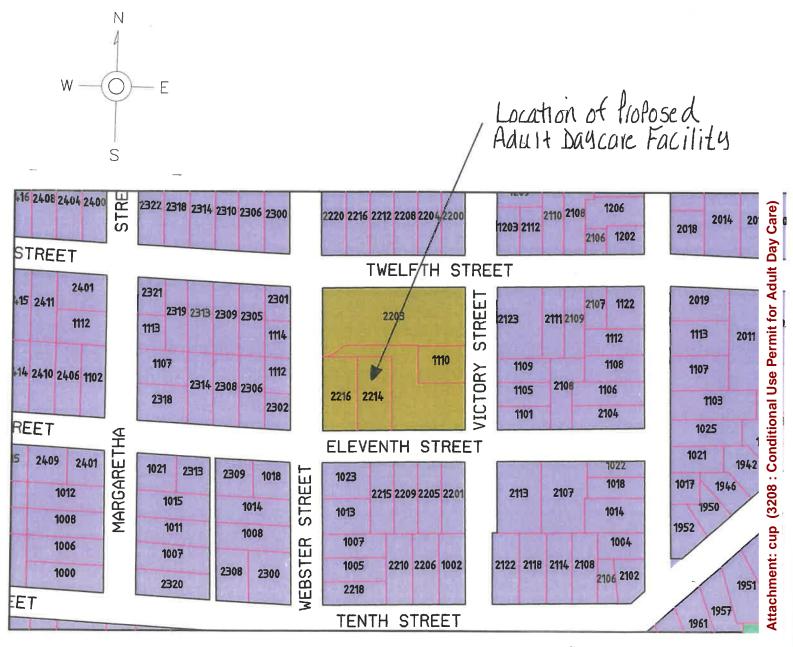

#### **RECOMMENDATION FROM THE PLAN COMMISSION MEETING OF** JANUARY 11, 2021

D. Set a Public Hearing on an Application for Conditional Use Permit for "Moving Forward," an Adult Day Care Facility Proposed in the Planned Unit Development District (PUD) at 2214 11th Street (former St. Mark's Rectory), as Requested by Curt Gesell, Property Owner, and Nichole Lembke, Tenant/Operator

B. Consider request to establish "Moving Forward", and adult day-care center, in the Planned Unit Development District (PUD) at 2214 - 11th Street, submitted by Curt Gesell (propety owner) and Nichole Lembke, Moving Forward Adult Day Services, LLC (business owner) The hours of operation listed on the permit are strictly related to the day care center operations. Hours of operations do not apply to maintenance of the building or grounds.