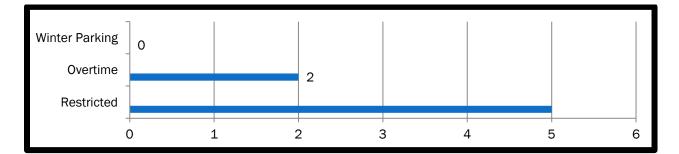

>nd</sup>, 1998 22 Years



We are truly thankful to serve such an awesome community! Thank you to FCCLA (Family, Career and Community Leaders of America) for their show of support. President Kailey Miller (right) and Advisor Jennifer Tuesberg (center) brought in gift bags with a card, thin blue line face masks, water, candy and hand sanitizer for every department employee to show their support for our mission. Thank you so much for your generosity and support. It is much appreciated!

# **CALLS FOR POLICE SERVICE**

| November | 2020: 586 | 2020 YTD TOTAL: 6,211  |
|----------|-----------|------------------------|
| November | 2019: 681 | TOTAL LAST YEAR: 9,050 |

# Monthly Calls Comparison Chart:



# Calls for Service by Shift & Day of Week:



# **November 2020 Parking Enforcement:**



# CRIME CLEARANCE RATE:

Each law enforcement agency in the Nation submits monthly reports to the Uniform Crime Reporting (UCR) Program. This program collects and reports crime offense data for the Nation, categorizing crime data as Part I or Part II offenses. Part I offenses include: Murder/Non-Negligent, Forcible Rape, Robbery, Assault(s), Burglary, Larceny/Theft, Motor Vehicle Thefts, and Arson. Part II offenses include all other crime classifications outside those defined as Part I offenses. These monthly reports also afford the Two Rivers Police Department the ability to monitor our crime clearance rate. The crime clearance rate is simply the percentage of offenses reported as compared to how many of those offenses were cleared or resolved. The Two Rivers Police Department is proud